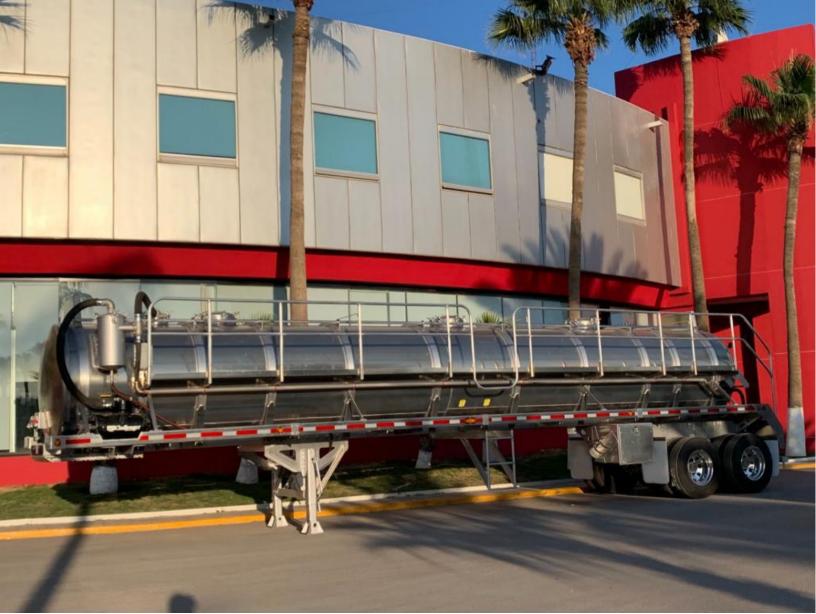

## **NEW Aluminum Vacuum Tank Trailer**

## **42FT OVERALL LENGTH**

6,300 Gallon Capacity

## **SPECIFICATIONS**

| BODY:                               | Aluminum 5454 gauge 1/4"                                                                     | CONSPICUITY<br>TAPE:     | 2" Grote, DOT Approved                                              |
|-------------------------------------|----------------------------------------------------------------------------------------------|--------------------------|---------------------------------------------------------------------|
|                                     |                                                                                              | LIGHTS:                  | LED Grote, DOT approved, sealed WITH ALUMINUM<br>Light Box          |
| TANK HEADS                          | Aluminum 5454 Gauge ¼" ASME SHAPE                                                            | SANDBLAST:               | Included on Steel Parts                                             |
| MANHOLE:                            | Four (4) 20" Manholes: 3 on top and one (1) on Back Head                                     | PAINTING:                | AXALTA SS Elite on Steel parts High Temp (1/2 Body)  COLOR ALUMINUM |
| RING<br>STIFFNER:                   | Omega Type                                                                                   | INTERIOR EPOXY<br>LINING | HIGH SOLIDS INTERIOR EPOXY LINING                                   |
| REAR DISCHARGE                      | 2 x 4" with Butterfly Valve                                                                  | ANTICORROSIVE:           | Included                                                            |
| LADDER:                             | On drivers side                                                                              | SUSPENSION               | Air Ride Suspension                                                 |
| LANDING GEAR:                       | One Set                                                                                      | AXLES:                   | 2 Round 30,000 lbs                                                  |
| PRESSURE GAUGE                      | One on the rear                                                                              | AUTO SLACK ADJUSTMENT:   | Included                                                            |
| SCRUBBER<br>MANWAY                  | Main at Front Shut off Ball Type, Secondary Ball Type - 12 gal on<br>Drivers Side with Drain | BOOSTER:                 | Double                                                              |
| DRAIN<br>VALVES                     | Drain Valves and Manual Dump Valve                                                           | ABS SYSTEM:              | 2 Axle System                                                       |
| BUMPER:                             | Made of 1/4" with Reinforcements                                                             | LASER WHEEL ALIGNMENT:   | Included                                                            |
| BAFFLES                             | Three (3) Aluminum 1/4                                                                       | TIRES:                   | (8) 11R 22.5                                                        |
| EXTINGUISHER HOLDER: Included       |                                                                                              | WHEELS:                  | (8) Aluminum 22.5 8000 Lbs                                          |
|                                     |                                                                                              | MUD FLAPS:               | TWE Set                                                             |
| SIGHT GLASS/EYES/NEEDLE Sight Glass |                                                                                              | TOOL BOX:                | One(1) Tool Box included with interior light                        |
| HOSE TRAY:                          | Along the Length of the Tank both sides                                                      | WORK LIGHTS              | Two work lights at the back of unit                                 |
| CATWALK                             | Catwalk Included - Drivers side                                                              | ACCESS<br>LADDER         | On side at driver side                                              |