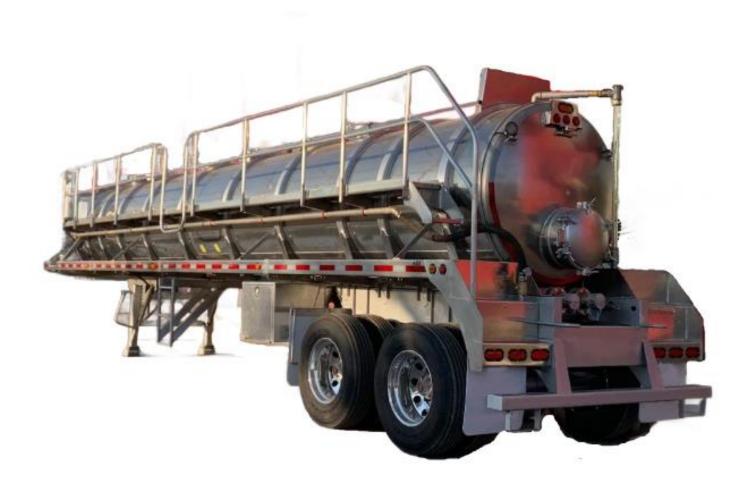

## **NEW Aluminum Vacuum Tank Trailer**

## **42FT OVERALL LENGTH**

6,300 Gallon Capacity

## **SPECIFICATIONS**

| BODY:                               | Aluminum 5454 gauge 1/4"                                                                     | CONSPICUITY<br>TAPE:     | 2" Grote, DOT Approved                                              |
|-------------------------------------|----------------------------------------------------------------------------------------------|--------------------------|---------------------------------------------------------------------|
|                                     |                                                                                              | LIGHTS:                  | LED Grote, DOT approved, sealed WITH ALUMINUM<br>Light Box          |
| TANK HEADS                          | Aluminum 5454 Gauge ¼" ASME SHAPE                                                            | SANDBLAST:               | Included on Steel Parts                                             |
| MANHOLE:                            | Four (4) 20" Manholes: 3 on top and one (1) on Back Head                                     | PAINTING:                | AXALTA SS Elite on Steel parts High Temp (1/2 Body)  COLOR ALUMINUM |
| RING<br>STIFFNER:                   | Omega Type                                                                                   | INTERIOR EPOXY<br>LINING | HIGH SOLIDS INTERIOR EPOXY LINING                                   |
| REAR DISCHARGE                      | 2 x 4" with Butterfly Valve                                                                  | ANTICORROSIVE:           | Included                                                            |
| LADDER:                             | On drivers side                                                                              | SUSPENSION               | Air Ride Suspension                                                 |
| LANDING GEAR:                       | One Set                                                                                      | AXLES:                   | 2 Round 30,000 lbs                                                  |
| PRESSURE GAUGE                      | One on the rear                                                                              | AUTO SLACK ADJUSTMENT:   | Included                                                            |
| SCRUBBER<br>MANWAY                  | Main at Front Shut off Ball Type, Secondary Ball Type - 12 gal on<br>Drivers Side with Drain | BOOSTER:                 | Double                                                              |
| DRAIN<br>VALVES                     | Drain Valves and Manual Dump Valve                                                           | ABS SYSTEM:              | 2 Axle System                                                       |
| BUMPER:                             | Made of 1/4" with Reinforcements                                                             | LASER WHEEL ALIGNMENT:   | Included                                                            |
| BAFFLES                             | Three (3) Aluminum 1/4                                                                       | TIRES:                   | (8) 11R 22.5                                                        |
| EXTINGUISHER HOLDER: Included       |                                                                                              | WHEELS:                  | (8) Aluminum 22.5 8000 Lbs                                          |
|                                     |                                                                                              | MUD FLAPS:               | TWE Set                                                             |
| SIGHT GLASS/EYES/NEEDLE Sight Glass |                                                                                              | TOOL BOX:                | One(1) Tool Box included with interior light                        |
| HOSE TRAY:                          | Along the Length of the Tank both sides                                                      | WORK LIGHTS              | Two work lights at the back of unit                                 |
| CATWALK                             | Catwalk Included - Drivers side                                                              | ACCESS<br>LADDER         | On side at driver side                                              |