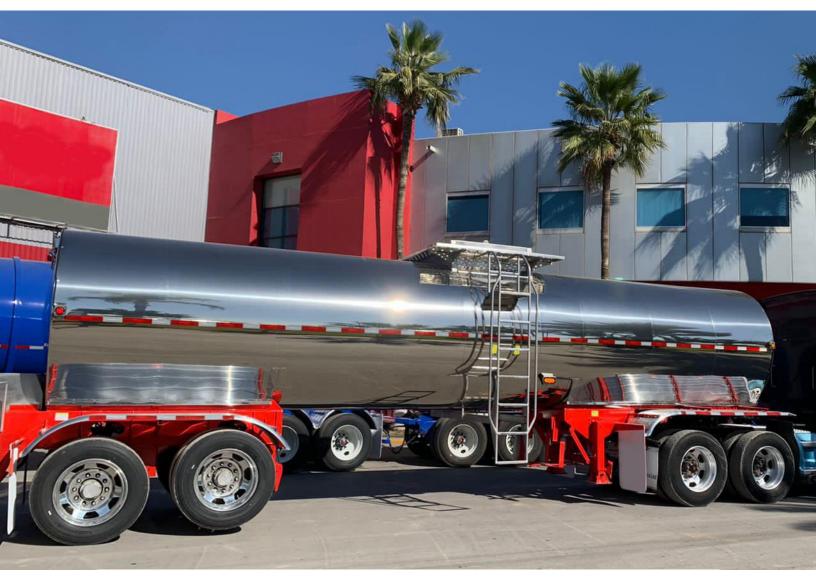

## **NEW Stainless Steel Food Grade Tanker**

## 6,600 Gallon Capacity

## **T304 Stainless Steel**

34 Sycamore Avenue, Bldg 1 – Ent 1 – Unit 1H, Little Silver, NJ 07739 Tel 732-389-1836 Fax 732-865-7680

## **SPECIFICATIONS**

| BODY:                                | Stainless Steel T304 ga 10 P4    | CONSPICUITY TAPE:         | 2" Grote, DOT approved                                     |
|--------------------------------------|----------------------------------|---------------------------|------------------------------------------------------------|
| BAFFLES:                             | NO BAFFLES                       | LIGHTS:                   | LED Grote, DOT approved, sealed WITH ALUMINUM<br>Light Box |
| HEADS:                               | Stainless steel T304 cal 10 P4   | SANDBLAST:                | Included on steel parts                                    |
| MANHOLE:                             | 20" BETTS SANITARY               | PAINTING:                 | AXALTA SS Elite on Steel parts High Temp (1/2 Body)        |
| RING<br>STIFFNER:                    | Omega Type Cal 12"               | ANTICORROSIVE:            | Included                                                   |
| LADDER:                              | Drivers side                     | SUSPENSION:               | Air Ride Suspension                                        |
| LANDING GEAR:                        | One HOLLAND Set                  | AXLES:                    | 2 axles Round 25K lbs                                      |
| RELIEF VALVE                         | Vacuum Relief Valve Included     | LIFT AXLES:               | On one axle                                                |
| WELDING                              | 2B FINISH FOR FOOD GRADE         | AUTO SLACK<br>ADJUSTMENT: | Included                                                   |
| EXTERNAL JACKETING                   | Stainless Steel mirror finish    | BOOSTER:                  | Double                                                     |
| BUMPER:                              | Made of 1/4" with reinforcements | ABS SYSTEM:               | Included on both axles                                     |
| FENDERS:                             | Aluminum - Front and Rear        | LASER WHEEL<br>ALIGNMENT: | Included                                                   |
| EXTINGUISHER HOLDER:                 | Included                         | TIRES:                    | (8) 295/75R 22.5                                           |
| DISCHARGE REAR, IDE 3 " TTF SANITARY |                                  | WHEELS:                   | (8) Aluminum 22.5 8000 Lbs                                 |
|                                      |                                  | MUD FLAPS:                | One TRANSWORLD set                                         |
| CODE:                                | No-Code                          | DECALS                    | Transworld                                                 |
| HYDRAULIC PUMP OPTIONAL              |                                  |                           |                                                            |