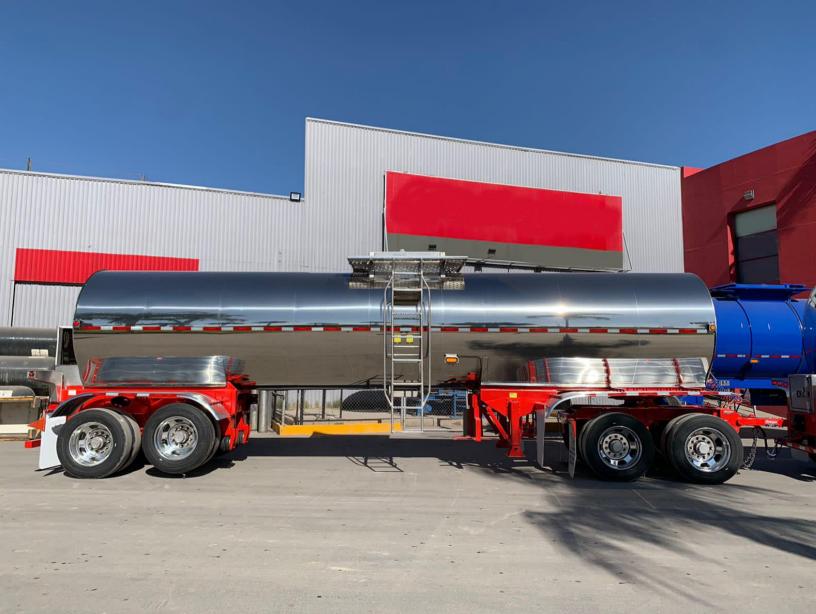

## **NEW Stainless Steel Food Grade Tanker**

## 6,600 Gallon Capacity

## **T304 Stainless Steel**

34 Sycamore Avenue, Bldg 1 – Ent 1 – Unit 1H, Little Silver, NJ 07739 Tel 732-389-1836 Fax 732-865-7680

## **SPECIFICATIONS**

| BODY:                                | Stainless Steel T304 ga 10 P4    | CONSPICUITY TAPE:         | 2" Grote, DOT approved                                     |
|--------------------------------------|----------------------------------|---------------------------|------------------------------------------------------------|
| BAFFLES:                             | NO BAFFLES                       | LIGHTS:                   | LED Grote, DOT approved, sealed WITH ALUMINUM<br>Light Box |
| HEADS:                               | Stainless steel T304 cal 10 P4   | SANDBLAST:                | Included on steel parts                                    |
| MANHOLE:                             | 20" BETTS SANITARY               | PAINTING:                 | AXALTA SS Elite on Steel parts High Temp (1/2 Body)        |
| RING<br>STIFFNER:                    | Omega Type Cal 12"               | ANTICORROSIVE:            | Included                                                   |
| LADDER:                              | Drivers side                     | SUSPENSION:               | Air Ride Suspension                                        |
| LANDING GEAR:                        | One HOLLAND Set                  | AXLES:                    | 2 axles Round 25K lbs                                      |
| RELIEF VALVE                         | Vacuum Relief Valve Included     | LIFT AXLES:               | On one axle                                                |
| WELDING                              | 2B FINISH FOR FOOD GRADE         | AUTO SLACK<br>ADJUSTMENT: | Included                                                   |
| EXTERNAL JACKETING                   | Stainless Steel mirror finish    | BOOSTER:                  | Double                                                     |
| BUMPER:                              | Made of 1/4" with reinforcements | ABS SYSTEM:               | Included on both axles                                     |
| FENDERS:                             | Aluminum - Front and Rear        | LASER WHEEL<br>ALIGNMENT: | Included                                                   |
| EXTINGUISHER HOLDER:                 | Included                         | TIRES:                    | (8) 295/75R 22.5                                           |
| DISCHARGE REAR, IDE 3 " TTF SANITARY |                                  | WHEELS:                   | (8) Aluminum 22.5 8000 Lbs                                 |
|                                      |                                  | MUD FLAPS:                | One TRANSWORLD set                                         |
| CODE:                                | No-Code                          | DECALS                    | Transworld                                                 |
| HYDRAULIC PUMP OPTIONAL              |                                  |                           |                                                            |