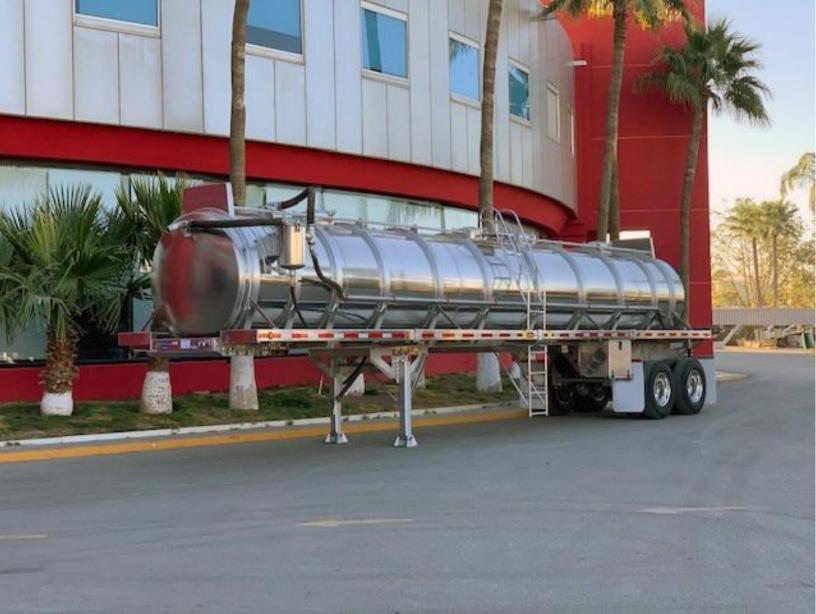

## NEW 8,500 Gal. Crude Aluminum Tanker

## DOT407

34 Sycamore Avenue, Bldg 1 – Ent 1 – Unit 1H, Little Silver, NJ 07739 Tel 732-389-1836 Fax 732-865-7680

## **SPECIFICATIONS**

| BODY:                | Aluminum 5454 .249                                                                                                                | CONSPICUITY TAPE:                         | 2" Grote, DOT approved                                                                       |
|----------------------|-----------------------------------------------------------------------------------------------------------------------------------|-------------------------------------------|----------------------------------------------------------------------------------------------|
| BAFFLES:             | Two (2)Aluminum 5454 .249                                                                                                         | LIGHTS:                                   | LED Grote, DOT approved, sealed WITH                                                         |
|                      |                                                                                                                                   |                                           | ALUMINUM Light Box                                                                           |
| HEADS:               | Aluminum 5454 .275                                                                                                                | SANDBLAST:                                | Included on steel parts                                                                      |
| MANHOLE:             | 20" 407 spec 6 HOLD -DOWN                                                                                                         | PAINTING RED ON STEEL PARTS:              | AXALTA SS on Steel parts High Temp (1/2<br>Body)                                             |
| RING<br>STIFFNER:    | Aluminum channel                                                                                                                  | ANTICORROSIVE:                            | Included                                                                                     |
| CENTRAL<br>DISCHARGE | 4" Line 90 ° Curb side with BUTTERFLY Valve<br>Emco Wheaton Emergency valve air operated<br>Emco Wheaton API adaptor sight bubble | OVERFILL TITAN C<br>AND VAPOR<br>RECOVERY | verfill Sensor Vapor recovery 3" Curbside with 4" outlet emco wheaton vapor recovery adaptor |
| LADDER:              | Drivers side                                                                                                                      | SUSPENSION:                               | Hendrickson HT300/SAMPA                                                                      |
| LANDING GEAR:        | One HOLLAND Set                                                                                                                   | AXLES:                                    | 2 Round 30K lbs                                                                              |
| RELIEF VALVE         | Girard Vacuum Relief                                                                                                              | LIFT AXLES:                               | Optional                                                                                     |
| VENTING              | 4" Girard Vacuum Relief DOT407                                                                                                    | AUTO SLACK ADJUSTMENT:                    | Included                                                                                     |
| CLEANOUTS            | 3 Cleanouts 3" Aluminum Threaded<br>Nozzle with Cap                                                                               | BOOSTER:                                  | Double                                                                                       |
| BUMPER:              | Made of 1/4" with reinforcements                                                                                                  | ABS SYSTEM:                               | Included on both axles                                                                       |
| FENDERS:             | Aluminum in front and back                                                                                                        | LASER WHEEL ALIGNMENT:                    | Included                                                                                     |
| EXTINGUISHER HOLDER: | Included                                                                                                                          | TIRES:                                    | (8) 11R 22.5                                                                                 |
| HOSE<br>CARRIER:     | 8" Wide. 21' Length                                                                                                               | WHEELS:                                   | (8) Aluminum 22.5 8000 Lbs                                                                   |
| CHASSIS              | Stainless Steel                                                                                                                   | MUD FLAPS:                                | TWE Set                                                                                      |
| ROPER PUMP           | MODEL 3748 MBHF                                                                                                                   | CODE:                                     | 407                                                                                          |
|                      |                                                                                                                                   |                                           |                                                                                              |