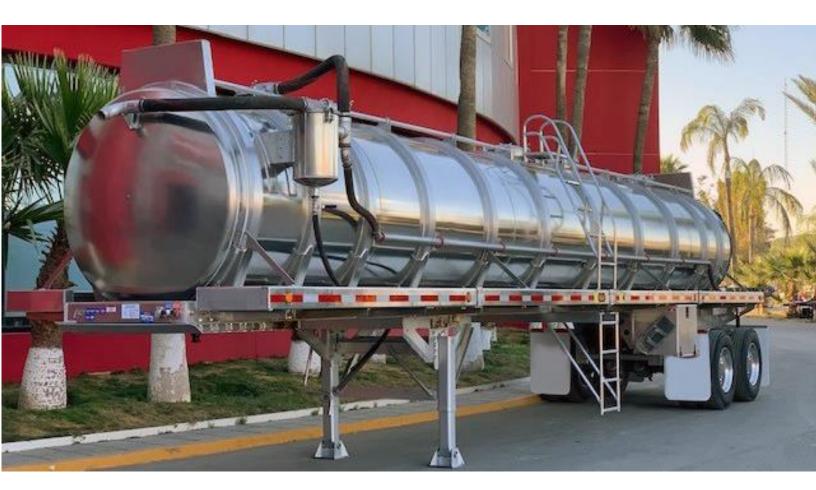

## NEW 8,500 Gal. Crude Aluminum Tanker

## DOT407

34 Sycamore Avenue, Bldg 1 – Ent 1 – Unit 1H, Little Silver, NJ 07739 Tel 732-389-1836 Fax 732-865-7680

## **SPECIFICATIONS**

| BODY:                | Aluminum 5454 .249                                                                                                                | CONSPICUITY TAPE:                         | 2" Grote, DOT approved                                                                       |
|----------------------|-----------------------------------------------------------------------------------------------------------------------------------|-------------------------------------------|----------------------------------------------------------------------------------------------|
| BAFFLES:             | Two (2)Aluminum 5454 .249                                                                                                         | LIGHTS:                                   | LED Grote, DOT approved, sealed WITH                                                         |
|                      |                                                                                                                                   |                                           | ALUMINUM Light Box                                                                           |
| HEADS:               | Aluminum 5454 .275                                                                                                                | SANDBLAST:                                | Included on steel parts                                                                      |
| MANHOLE:             | 20" 407 spec 6 HOLD -DOWN                                                                                                         | PAINTING RED ON STEEL PARTS:              | AXALTA SS on Steel parts High Temp (1/2<br>Body)                                             |
| RING<br>STIFFNER:    | Aluminum channel                                                                                                                  | ANTICORROSIVE:                            | Included                                                                                     |
| CENTRAL<br>DISCHARGE | 4" Line 90 ° Curb side with BUTTERFLY Valve<br>Emco Wheaton Emergency valve air operated<br>Emco Wheaton API adaptor sight bubble | OVERFILL TITAN C<br>AND VAPOR<br>RECOVERY | verfill Sensor Vapor recovery 3" Curbside with 4" outlet emco wheaton vapor recovery adaptor |
| LADDER:              | Drivers side                                                                                                                      | SUSPENSION:                               | Hendrickson HT300/SAMPA                                                                      |
| LANDING GEAR:        | One HOLLAND Set                                                                                                                   | AXLES:                                    | 2 Round 30K lbs                                                                              |
| RELIEF VALVE         | Girard Vacuum Relief                                                                                                              | LIFT AXLES:                               | Optional                                                                                     |
| VENTING              | 4" Girard Vacuum Relief DOT407                                                                                                    | AUTO SLACK ADJUSTMENT:                    | Included                                                                                     |
| CLEANOUTS            | 3 Cleanouts 3" Aluminum Threaded<br>Nozzle with Cap                                                                               | BOOSTER:                                  | Double                                                                                       |
| BUMPER:              | Made of 1/4" with reinforcements                                                                                                  | ABS SYSTEM:                               | Included on both axles                                                                       |
| FENDERS:             | Aluminum in front and back                                                                                                        | LASER WHEEL ALIGNMENT:                    | Included                                                                                     |
| EXTINGUISHER HOLDER: | Included                                                                                                                          | TIRES:                                    | (8) 11R 22.5                                                                                 |
| HOSE<br>CARRIER:     | 8" Wide. 21' Length                                                                                                               | WHEELS:                                   | (8) Aluminum 22.5 8000 Lbs                                                                   |
| CHASSIS              | Stainless Steel                                                                                                                   | MUD FLAPS:                                | TWE Set                                                                                      |
| ROPER PUMP           | MODEL 3748 MBHF                                                                                                                   | CODE:                                     | 407                                                                                          |
|                      |                                                                                                                                   |                                           |                                                                                              |